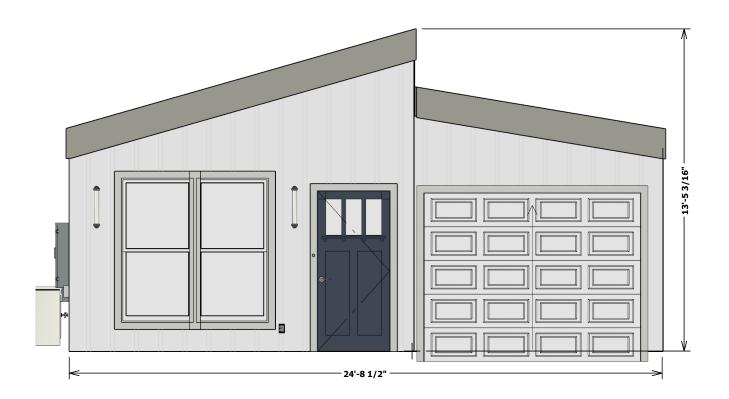

# SIDING

LP Smart Siding

LP Board and Batten on the front

#### **ROOFING**

Class 4 metal roof (lowers your insurance)