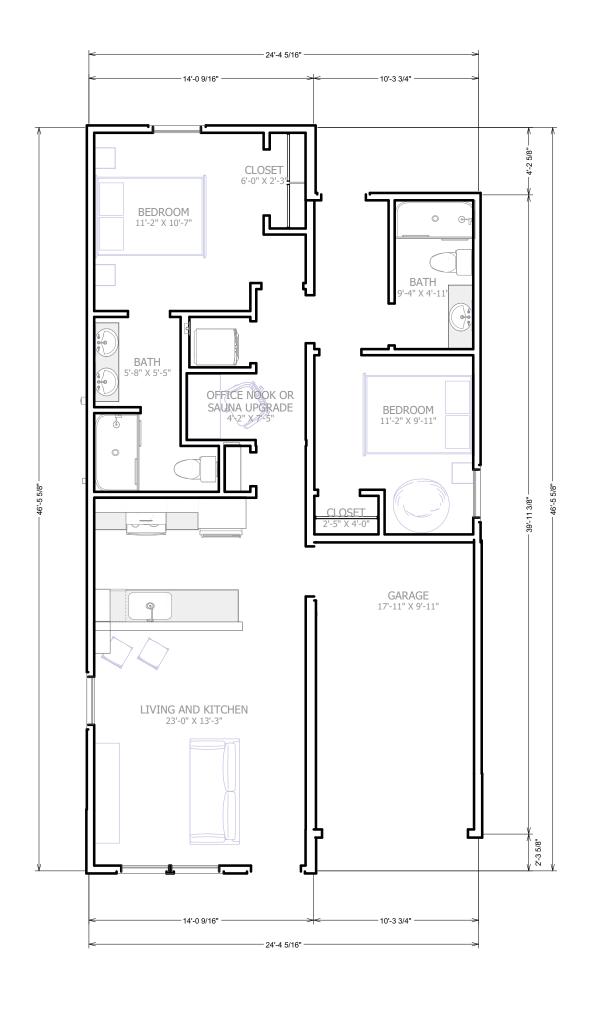

2 bed / 2 bath Size: 875 sq ft

Price: \$160,500 (price includes lot)

#### **INTERIOR**

- White interior doors
- 4" baseboard and door trim
- Vinyl plank flooring
- Office nook

#### **KITCHEN**

- Shaker style Pebble Gray or North Sea blue kitchen cabinets
- 3cm White and black speckle granite kitchen countertops
- Upgrade kitchen package: White or Adriatic cabinets, satin brass hardware throughout, satin brass door pulls, premium quartz countertops
- Stainless steel sink
- 1/2 HP Disposal
- Stainless steel dishwasher
- Stainless steel range
- 17cu.ft. Stainless Steel Refrigerator