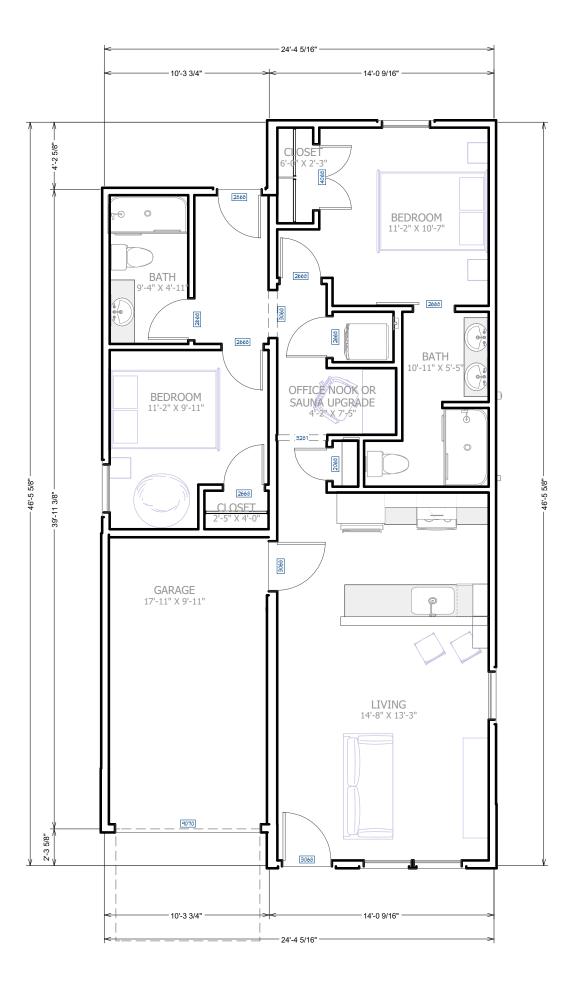

2 bed / 2 bath Size: 875 sq ft

Price: \$160,500 (price includes lot)

#### **INTERIOR**

- White interior doors
- 4" baseboard and door trim
- Vinyl plank flooring
- Office nook

#### **KITCHEN**

- Shaker style Pebble Gray or North Sea blue kitchen cabinets
- 3cm White and black speckle granite kitchen countertops
- Upgrade kitchen package: White or Adriatic cabinets, satin brass hardware throughout, satin brass door pulls, premium quartz countertops
- Stainless steel sink
- 1/2 HP Disposal
- Stainless steel dishwasher
- Stainless steel range
- 17cu.ft. Stainless Steel Refrigerator