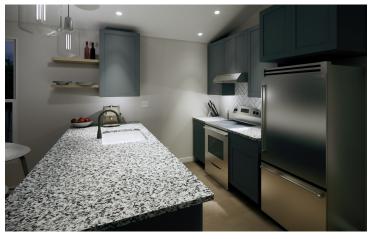

#### **KITCHEN**

- Shaker style Pebble Gray or North Sea blue kitchen cabinets
- 3cm White and black speckle granite kitchen countertops
- Upgrade kitchen package: White or Adriatic cabinets, satin brass hardware throughout, satin brass door pulls, premium quartz countertops
- Stainless steel sink
- 1/2 HP Disposal
- Stainless steel dishwasher
- Stainless steel range
- 17cu.ft. Stainless Steel Refrigerator

STANDARD COLOR OPTIONS

UPGRADE COLOR OPTIONS