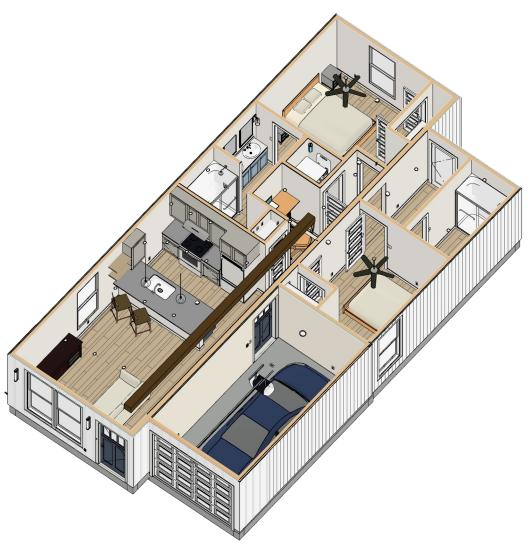

2 bed / 2 bath Size: 875 sq ft

Price: \$160,500 (price includes lot)

#### **INTERIOR**

- White interior doors
- 4" baseboard and door trim
- Vinyl plank flooring
- Office nook