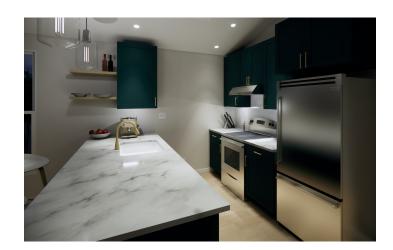

#### **KITCHEN**

- Shaker style Pebble Gray or North Sea blue kitchen cabinets
- 3cm White and black speckle granite kitchen countertops
- Upgrade kitchen package: White or Adriatic cabinets, satin brass hardware throughout, satin brass door pulls, premium quartz countertops
- Stainless steel sink
- 1/2 HP Disposal
- Stainless steel dishwasher
- Stainless steel range
- 17cu.ft. Stainless Steel Refrigerator

STANDARD COLOR OPTIONS

UPGRADE COLOR OPTIONS