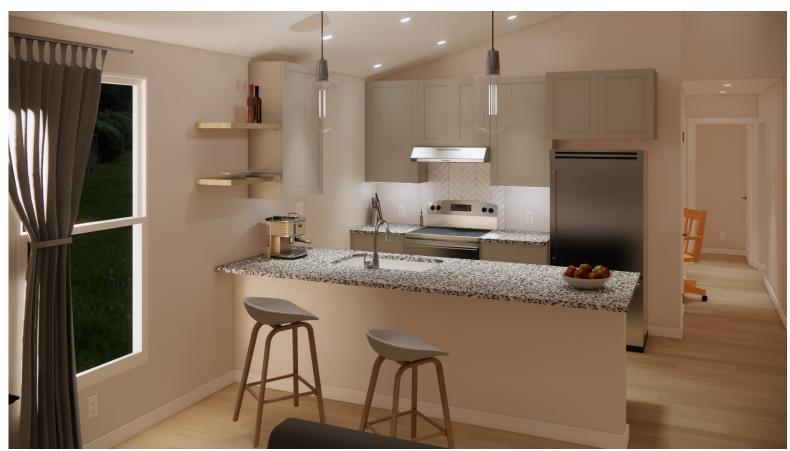

#### **KITCHEN**

- Shaker style Pebble Gray or North Sea blue kitchen cabinets
- 3cm White and black speckle granite kitchen countertops
- Upgrade kitchen package: White or Adriatic cabinets, satin brass hardware throughout, satin brass door pulls, premium quartz countertops
- Stainless steel sink
- 1/2 HP Disposal
- Stainless steel dishwasher
- Stainless steel range
- 17cu.ft. Stainless Steel Refrigerator