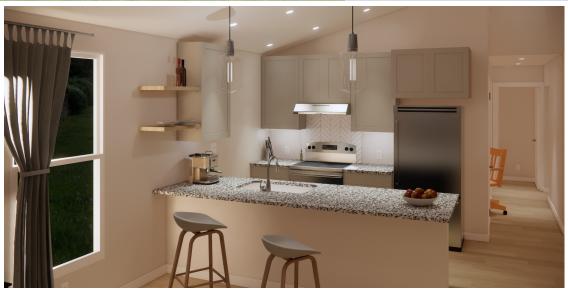

#### **KITCHEN**

- Shaker style Pebble Gray or North Sea blue kitchen cabinets
- 3cm White and black speckle granite kitchen countertops
- Upgrade kitchen package: White or Adriatic cabinets, satin brass hardware throughout, satin brass door pulls, premium quartz countertops
- Stainless steel sink
- 1/2 HP Disposal
- Stainless steel dishwasher
- Stainless steel range
- 17cu.ft. Stainless Steel Refrigerator