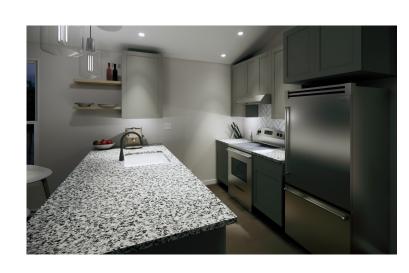

#### **KITCHEN**

- Shaker style Pebble Gray or North Sea blue kitchen cabinets
- 3cm White and black speckle granite kitchen countertops
- Upgrade kitchen package: White or Adriatic cabinets, satin brass hardware throughout, satin brass door pulls, premium quartz countertops
- Stainless steel sink
- 1/2 HP Disposal
- Stainless steel dishwasher
- Stainless steel range
- 17cu.ft. Stainless Steel Refrigerator

STANDARD COLOR OPTIONS

UPGRADE COLOR OPTIONS