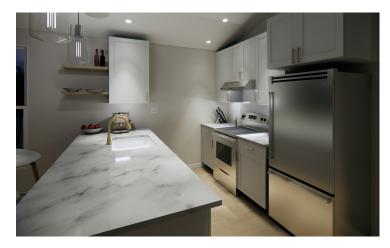

#### **KITCHEN**

- Shaker style Pebble Gray or North Sea blue kitchen cabinets
- 3cm White and black speckle granite kitchen countertops
- Upgrade kitchen package: White or Adriatic cabinets, satin brass hardware throughout, satin brass door pulls, premium quartz countertops
- Stainless steel sink
- 1/2 HP Disposal
- Stainless steel dishwasher
- Stainless steel range
- 17cu.ft. Stainless Steel Refrigerator

STANDARD COLOR OPTIONS

UPGRADE COLOR OPTIONS