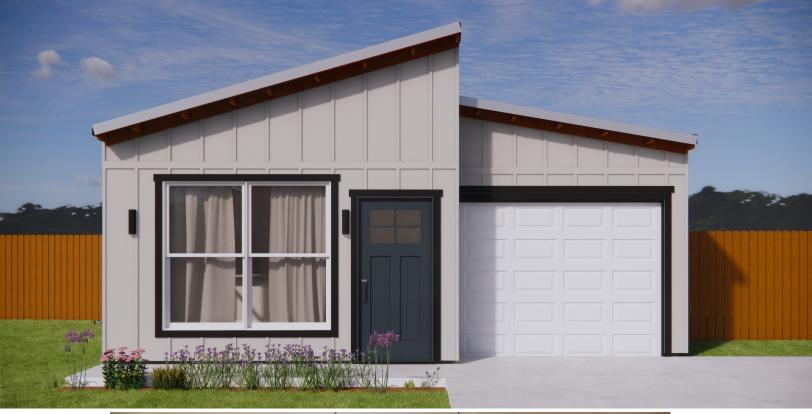

2 bed / 2 bath Size: 875 sq ft Price: \$123,000

### **SIDING**

LP Smart Siding

LP Board and Batten on the front

# **ROOFING**

Class 4 metal roof (lowers your insurance)