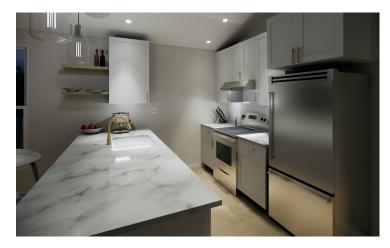

## **KITCHEN**

- Shaker style Pebble Gray or North Sea blue kitchen cabinets
- 3cm White and black speckle granite kitchen countertops
- Upgrade kitchen package: White or Adriatic cabinets, satin brass hardware throughout, satin brass door pulls, premium quartz countertops
- Stainless steel sink
- 1/2 HP Disposal
- Stainless steel dishwasher
- Stainless steel range