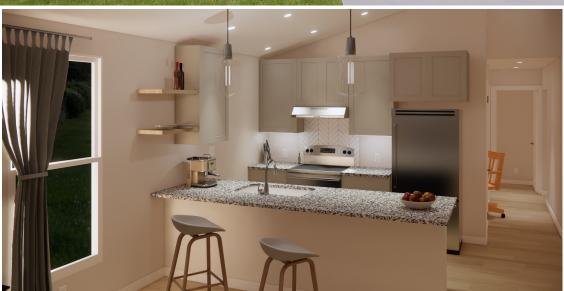

## **KITCHEN**

- Shaker style Pebble Gray or North Sea blue kitchen cabinets
- 3cm White and black speckle granite kitchen countertops
- Upgrade kitchen package: White or Adriatic cabinets, satin brass hardware throughout, satin brass door pulls, premium quartz countertops
- Stainless steel sink
- 1/2 HP Disposal
- Stainless steel dishwasher
- Stainless steel range