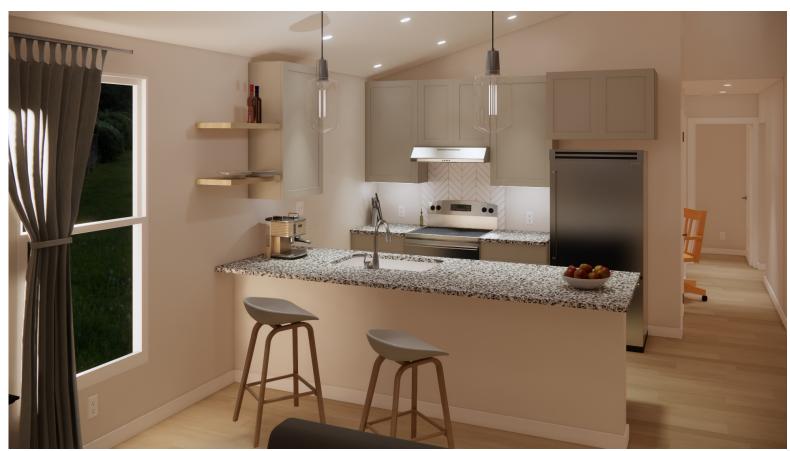

## **KITCHEN**

- Shaker style Pebble Gray or North Sea blue kitchen cabinets
- 3cm White and black speckle granite kitchen countertops
- Upgrade kitchen package: White or Adriatic cabinets, satin brass hardware throughout, satin brass door pulls, premium quartz countertops
- Stainless steel sink
- 1/2 HP Disposal
- Stainless steel dishwasher
- Stainless steel range