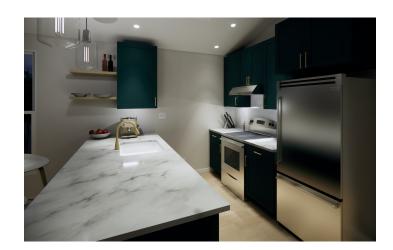

## **KITCHEN**

- Shaker style Pebble Gray or North Sea blue kitchen cabinets
- 3cm White and black speckle granite kitchen countertops
- Upgrade kitchen package: White or Adriatic cabinets, satin brass hardware throughout, satin brass door pulls, premium quartz countertops
- Stainless steel sink
- 1/2 HP Disposal
- Stainless steel dishwasher
- Stainless steel range