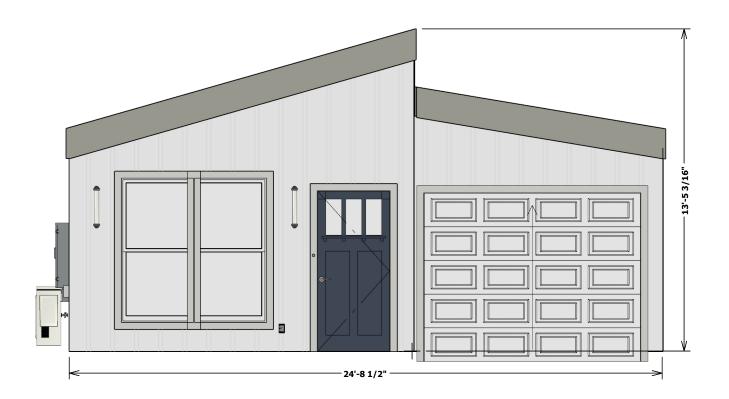

### **SIDING**

LP Smart Siding

LP Board and Batten on the front

# **ROOFING**

Class 4 metal roof (lowers your insurance)