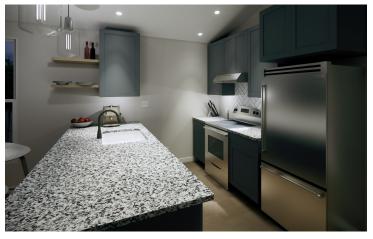

## **KITCHEN**

- Shaker style Pebble Gray or North Sea blue kitchen cabinets
- 3cm White and black speckle granite kitchen countertops
- Upgrade kitchen package: White or Adriatic cabinets, satin brass hardware throughout, satin brass door pulls, premium quartz countertops
- Stainless steel sink
- 1/2 HP Disposal
- Stainless steel dishwasher
- Stainless steel range