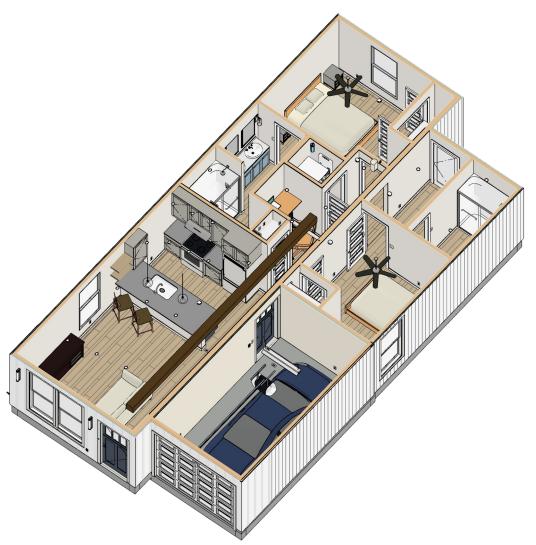

2 bed / 2 bath Size: 875 sq ft Price: \$123,000

#### **INTERIOR**

- White interior doors
- 4" baseboard and door trim
- Vinyl plank flooring
- Office nook