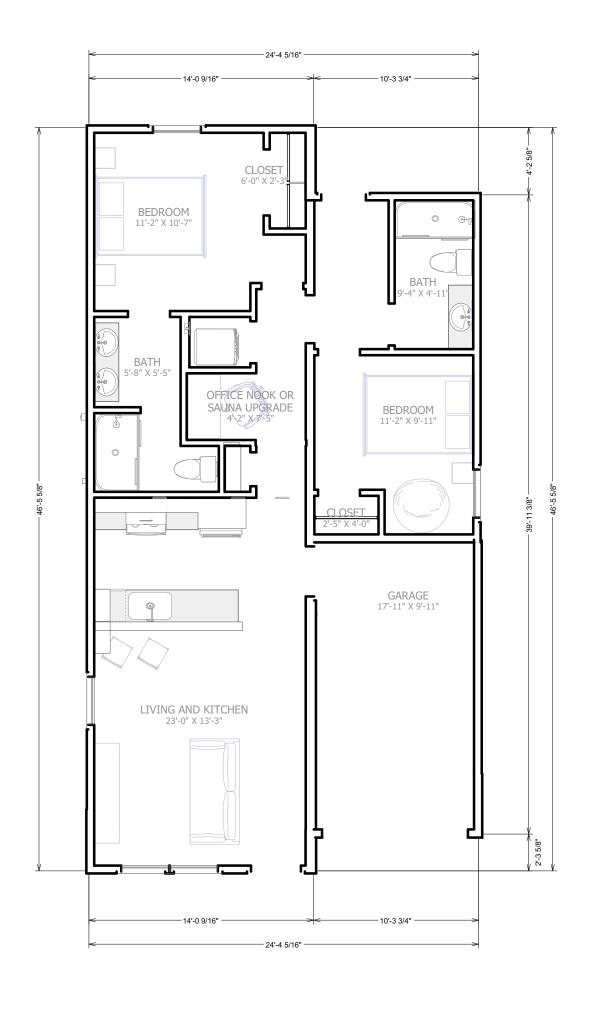

2 bed / 2 bath Size: 875 sq ft Price: \$123,000

#### **INTERIOR**

- White interior doors
- 4" baseboard and door trim
- Vinyl plank flooring
- Office nook

#### **UPGRADE OPTIONS**

- Sauna instead of the office nook
- Electric fireplace and mantle
- Water Filtration System
- Oto Lawn Sprinkler
- Smart Home Package- Ring Alarm, doorbell, smart garage door