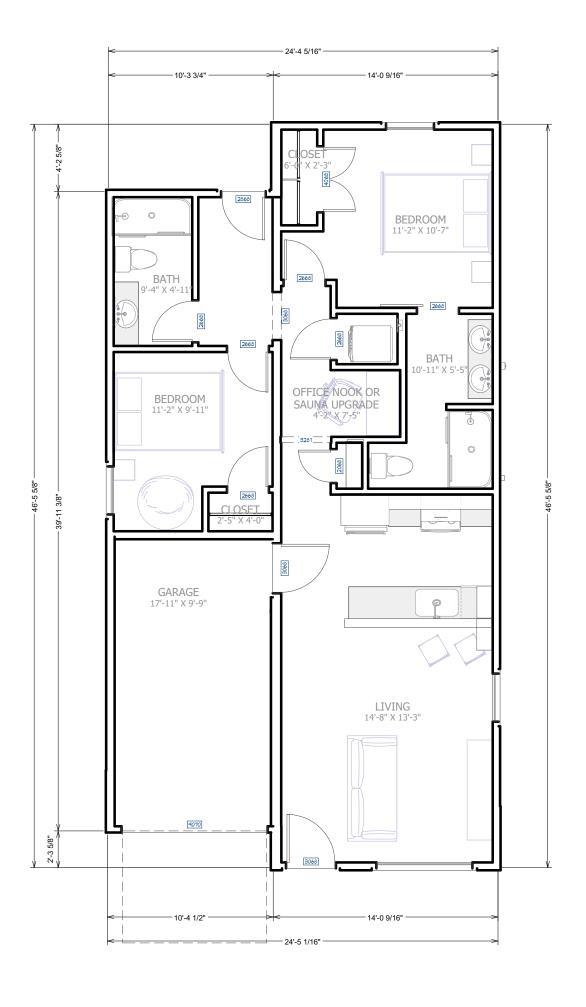

2 bed / 2 bath Size: 875 sq ft Price: \$123,000

#### **INTERIOR**

- White interior doors
- 4" baseboard and door trim
- Vinyl plank flooring
- Office nook

#### **UPGRADE OPTIONS**

- Sauna instead of the office nook
- Electric fireplace and mantle
- Water Filtration System
- Oto Lawn Sprinkler
- Smart Home Package- Ring Alarm, doorbell, smart garage door