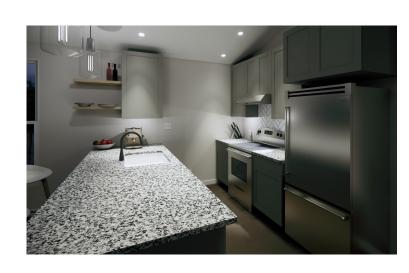

## **KITCHEN**

- Shaker style Pebble Gray or North Sea blue kitchen cabinets
- 3cm White and black speckle granite kitchen countertops
- Upgrade kitchen package: White or Adriatic cabinets, satin brass hardware throughout, satin brass door pulls, premium quartz countertops
- Stainless steel sink
- 1/2 HP Disposal
- Stainless steel dishwasher
- Stainless steel range